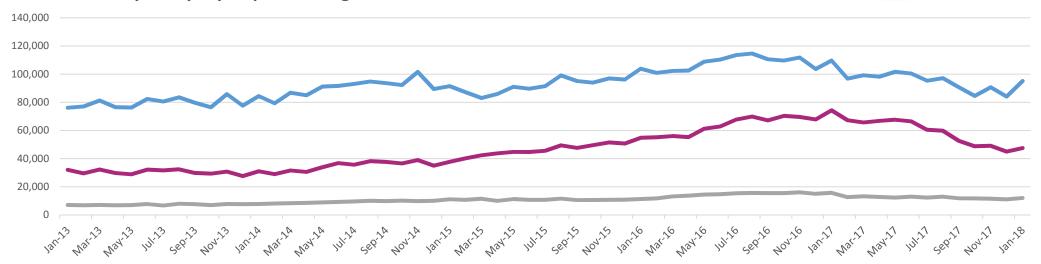

## Number of delayed days by responsible organisation

NHS Social Care Both

Page Number of delayed days as % of available beds 15<sup>5.0%</sup> 3.0% 2.0% 1.0% 0.0% 12/12/02 14/15/02 14/15/04 15/1602 15/1604 16/17/02 16/17/04 27/128-02 10/12/02 10/1204 12/12/04 12/1302 12/1304 13/14/02 13/14/04 Total days as a % of all beds — Acute days as a % of general and acute beds 